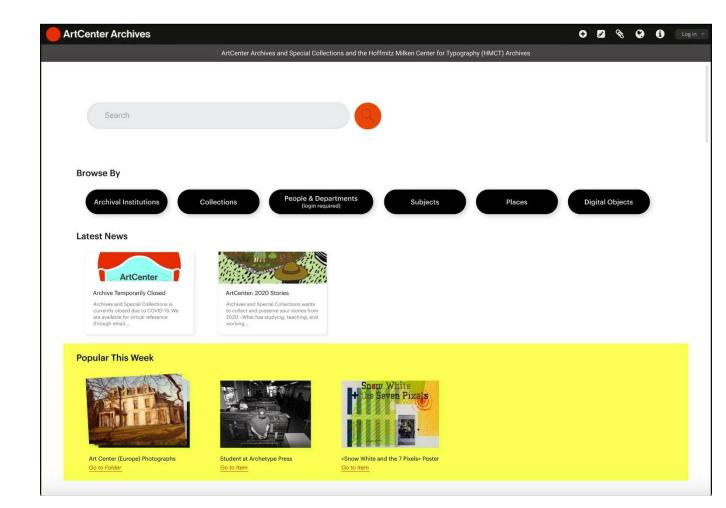

### Insights:

It is time-consuming to navigate the page with screen reader, because the it always reads the page in the default order: from the **C** top left to the **D** bottom right.

Even though Susan is familiar with the archive website, she still has to go through these flow - which is **inefficient**.

A typical order of Screen Reader

To provide a more efficient browsing experience, we can enable Susan to break the default order of screen reader navigation by offering additional audio shortcuts whenever she needs it.