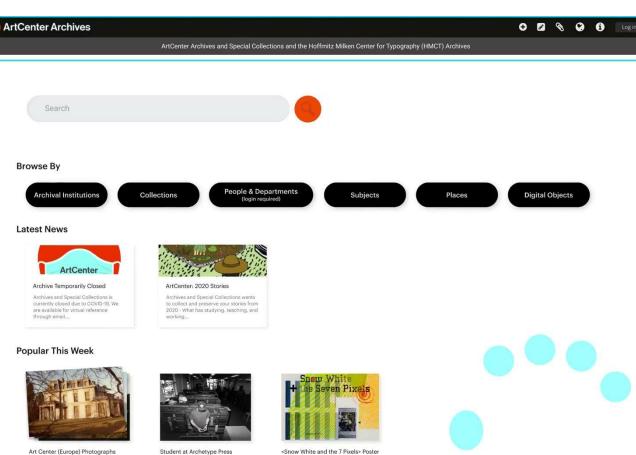

### Insights:

It is time-consuming to navigate the page with screen reader, because the it always reads the page in the default order: from the **C** top left to the **D** bottom right.

Even though Susan is familiar with the archive website, she still has to go through these flow - which is **inefficient**.

A typical order of Screen Reader

To provide a more efficient browsing experience, we can enable Susan to break the default order of screen reader navigation by offering additional audio shortcuts whenever she needs it.