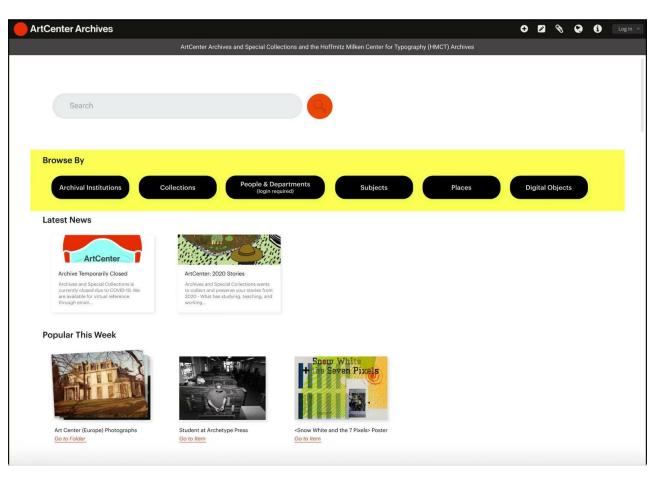

### Insights:

It is time-consuming to navigate the page with screen reader, because the it always reads the page in the default order: from the **C** top left to the **D** bottom right.

Even though Susan is familiar with the archive website, she still has to go through these flow - which is **inefficient**.

A typical order of Screen Reader

To provide a more efficient browsing experience, we can enable Susan to break the default order of screen reader navigation by offering additional audio shortcuts whenever she needs it.