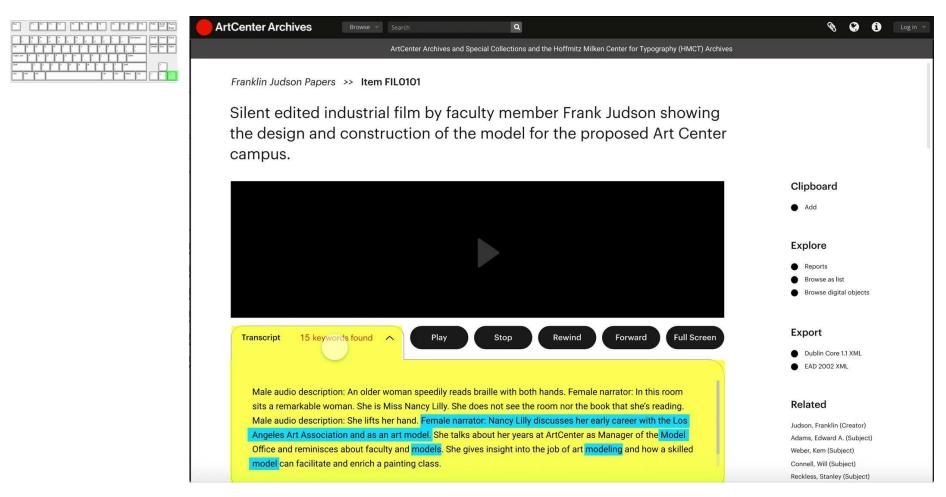

# **Current Archive with Screen Reader**

- Unclear Structure
- Time-consuming
- Unfriendly for new users

### Insights:

It is time-consuming to navigate the page with screen reader, because the it always reads the page in the default order: from the **C** top left to the **D** bottom right.

Even though Susan is familiar with the archive website, she still has to go through these flow - which is **inefficient**.