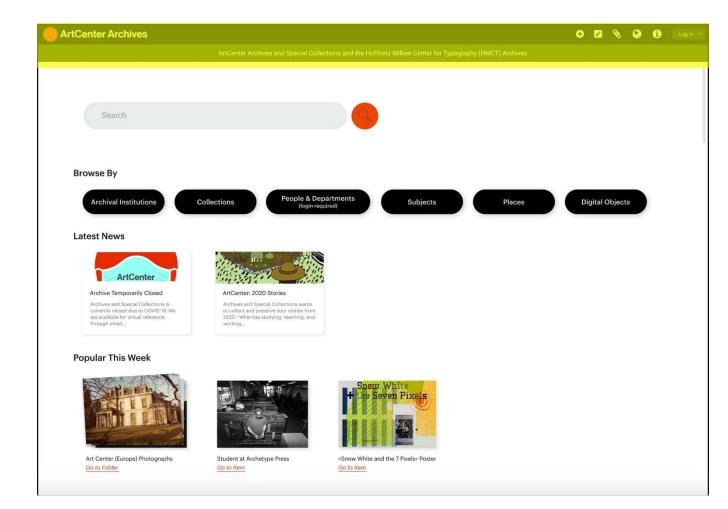

# **Current Archive with Screen Reader**

- Unclear Structure
- Time-consuming
- Unfriendly for new users

### Insights:

It is time-consuming to navigate the page with screen reader, because the it always reads the page in the default order: from the **C** top left to the **D** bottom right.

Even though Susan is familiar with the archive website, she still has to go through these flow - which is **inefficient**.

A typical order of Screen Reader

To provide a more efficient browsing experience, we can enable Susan to break the default order of screen reader navigation by offering additional audio shortcuts whenever she needs it.