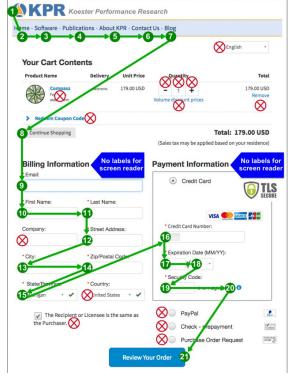

### Insights:

It is time-consuming to navigate the page with screen reader, because the it always reads the page in the default order: from the **C** top left to the **D** bottom right.

Even though Susan is familiar with the archive website, she still has to go through these flow - which is **inefficient**.

A typical order of Screen Reader

To provide a more efficient browsing experience, we can enable Susan to break the default order of screen reader navigation by offering additional audio shortcuts whenever she needs it.