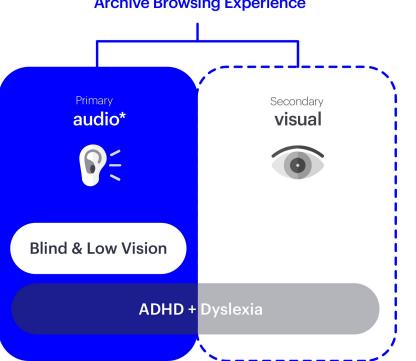

# Who Are We Designing For.

**Archive Browsing Experience** 

We dissected the Archive Browsing Experience into 2 parallel layers that work together: Audio Assistance & Visual Layout.

To effectively elevate the browsing experience for maximum audience, we put our focus on the 'Audio Assistance' for the **blinds and low visions**, and then used it to inspire visual layout which can also benefit visitors with other disabilities.