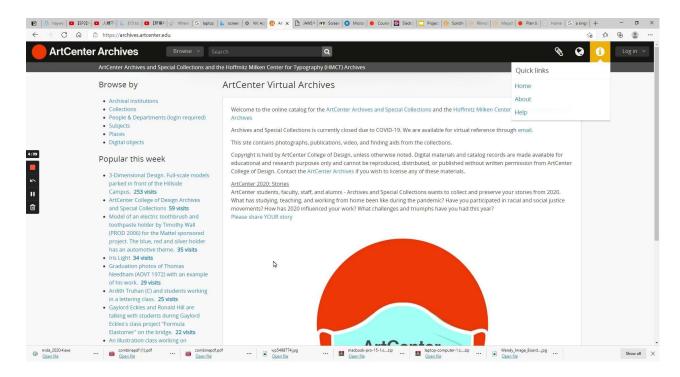

# **Current Archive with Screen Reader**

- Unclear Structure
- Time-consuming
- Unfriendly for new users

# **Opportunity**

- How can we help users better navigate through archive?

- How can we help users use archive efficiently?
- How can we help archivists to complete their jobs better?