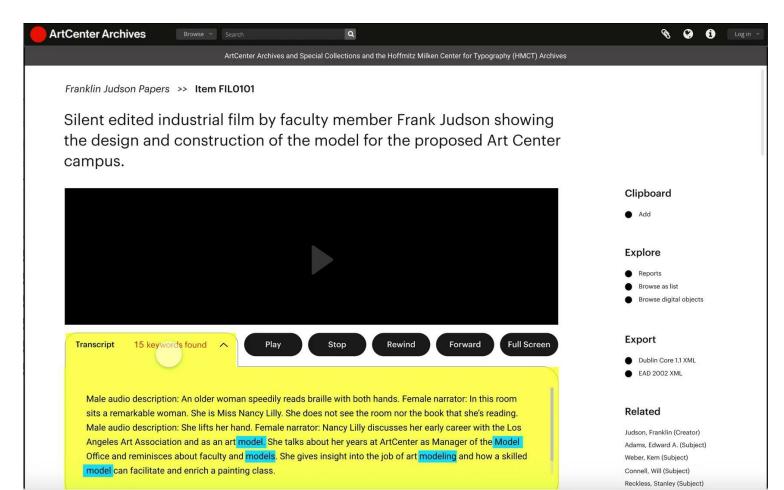

# **Current Archive with Screen Reader**

- Unclear Structure
- Time-consuming
- Unfriendly for new users

### Insights:

It is time-consuming to navigate the page with screen reader, because the it always reads the page in the default order: from the **C** top left to the **D** bottom right.

Even though Susan is familiar with the archive website, she still has to go through these flow - which is **inefficient**.