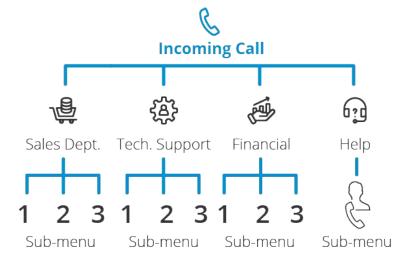

ut on mobile device.

— Participant 1

"

### **Research & Quotes:**

We learned that it would be helpful to provide a shortcut for screen reader users to jump from one section to another.

And people are expecting enhanced accessibility across different devices.



### Insights:

It is time-consuming to navigate the page with screen reader, because the it always reads the page in the default order: from the **C** top left to the **D** bottom right.

Even though Susan is familiar with the archive website, she still has to go through these flow - which is **inefficient**.

A typical order of Screen Reader

To provide a more efficient browsing experience, we can enable Susan to break the default order of screen reader navigation by offering additional audio shortcuts whenever she needs it.



## Technology Example

# 01

Phone Automated Attendant





# Technology Example

**02** Procreate - Gesture UX

- 1. Universal audio language:
  - A browser plugin for a unified audio experience.
- 2. Activate shortcut menu function on desktop with keyboard navigation.

| Ð | 1 | 8 | 0 | 6 | Log in 👻 |
|---|---|---|---|---|----------|

| rtCenter Archives