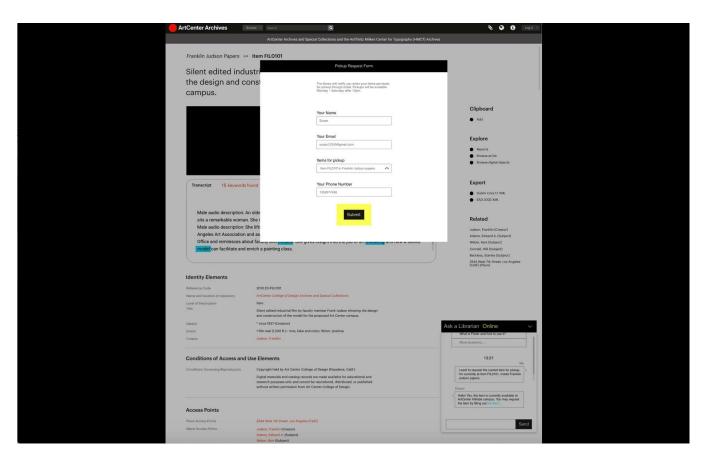

| Stad                                                                                                         |
|                                     | Adams, Edward A. (Subject)                                                                                                                           |                                                                                                              |
|                                     | Weber, Kem (Subject)                                                                                                                                 |                                                                                                              |





Male audio description: An older woman speedily reads braille with both hands. Female narrator: In this room sits a remarkable woman. She is Miss Nancy Lilly. She does not see the room nor the book that she's reading. Male audio description: She lifts her hand. Female narrator: Nancy Lilly discusses her early career with the Los Angeles Art Association and as an art model. She talks about her years at ArtCenter as Manager of the Model Office and reminisces about faculty and models. She gives insight into the job of art modeling and how a skilled model can facilitate and enrich a painting class.

#### **Identity Elements**

| Reference Code                  | 2010.20-FIL0101