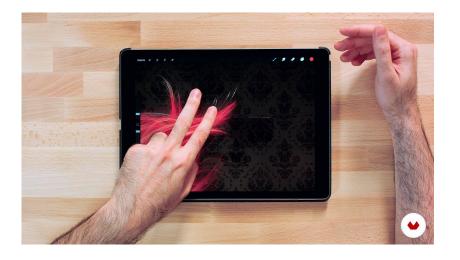

# Technology Example

**02** Procreate - Gesture UX

- 1. Universal audio language:
  - A browser plugin for a unified audio experience.
- 2. Activate shortcut menu function on desktop with keyboard navigation.