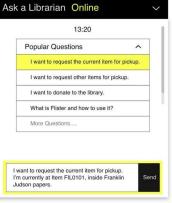

|
|                                   | Adams, Edward A. (Subject)                                                                                                               |                                                                                                                    |
|                                   |                                                                                                                                          |                                                                                                                    |

#### Related

Judson, Franklin (Creator) Adams, Edward A. (Subject)

Weber, Kem (Subject)

Connell, Will (Subject)

Reckless, Stanley (Subject)



| Esc  | F1 F | 2 F3     | F4  | F5 F6 | F7 F8 | F9 F10 | F11 F12   | PriSc Scroll Pause<br>Lock Break |
|------|------|----------|-----|-------|-------|--------|-----------|----------------------------------|
|      |      | 3<br>4   |     | 4 ·   |       |        | Backspace | Inset Home PgUp                  |
|      | · ·  | <u>F</u> | F G |       |       |        | Enter     |                                  |
| Shit |      | ×I°      |     |       |       |        |           | 1                                |
| CH   | - At |          |     |       | At    | Win    | Menu Ctri |                                  |

Male audio description: An older woman speedily reads braille with both hands. Female narrator: In this room sits a remarkable woman. She is Miss Nancy Lilly. She does